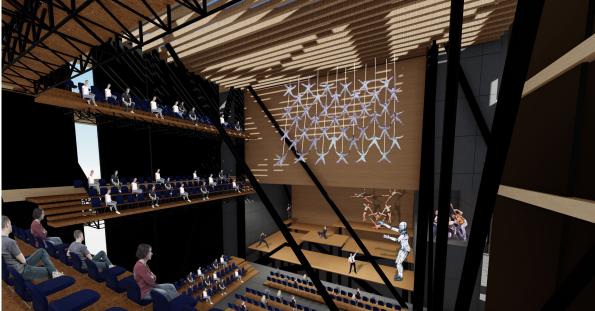

e - 1300sqft    |                           |  |
|                                     | Matura 20000-06           |  |
| Restrooms - x4 700sqft              | Metro Access - 19000sqft  |  |
| Storage - 4000sqft                  |                           |  |
|                                     |                           |  |
|                                     |                           |  |
|                                     |                           |  |









## Interacting with the Existing







0 10 20 40 ft

11



Large Theatre Street Section

## Underground Connection



\*1

### Flexible Performance



Level 3 Floor Plan

3

(

Office and Lobby

9 0

0 0

(7)

Gathering

Exposed

Theatre

÷ ...



#### Accessible Assemblies





## Performative Architecture







Large Theatre



0 10 20 40 ft