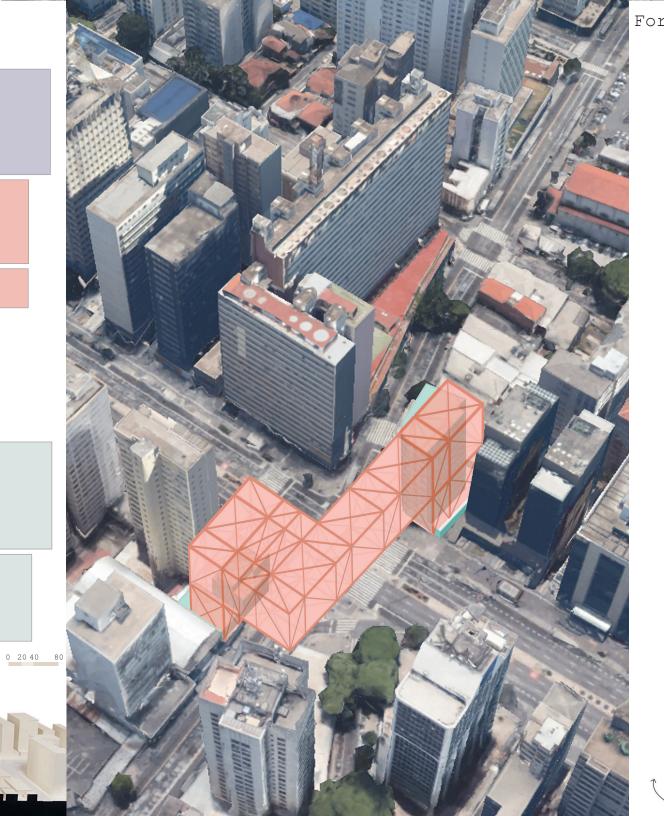

- 40000sqft |  |
| Lowered Performance - 700sqft       |                           |  |
| Hanging Performance - 1000sqft      |                           |  |
| hanging feriormance roosqit         |                           |  |
| Sliding Performance - 850sqft       |                           |  |
| Attaching Performance - 1300sqft    |                           |  |
|                                     | Matura 20000-06           |  |
| Restrooms - x4 700sqft              | Metro Access - 19000sqft  |  |
| Storage - 4000sqft                  |                           |  |
|                                     |                           |  |
|                                     |                           |  |
|                                     |                           |  |









## Interacting with the Existing







0 10 20 40 ft

11



Large Theatre Street Section

## Underground Connection



\*1

### Flexible Performance



Level 3 Floor Plan

3

(

Office and Lobby

9 0

0 0

(7)

Gathering

Exposed

Theatre

÷ ...



#### Accessible Assemblies





## Performative Architecture







Large Theatre



0 10 20 40 ft