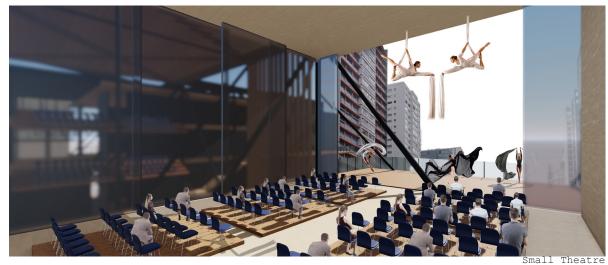

nce - 1300sqft    |                           |  |
|                                     | Matura 20000-06           |  |
| Restrooms - x4 700sqft              | Metro Access - 19000sqft  |  |
| Storage - 4000sqft                  |                           |  |
|                                     |                           |  |
|                                     |                           |  |
|                                     |                           |  |









## Interacting with the Existing







0 10 20 40 ft

11



Large Theatre Street Section

## Underground Connection



\*1

### Flexible Performance



Level 3 Floor Plan

3

(

Office and Lobby

9 0

0 0

(7)

Gathering

Exposed

Theatre

÷ ...



#### Accessible Assemblies





## Performative Architecture







Large Theatre



0 10 20 40 ft