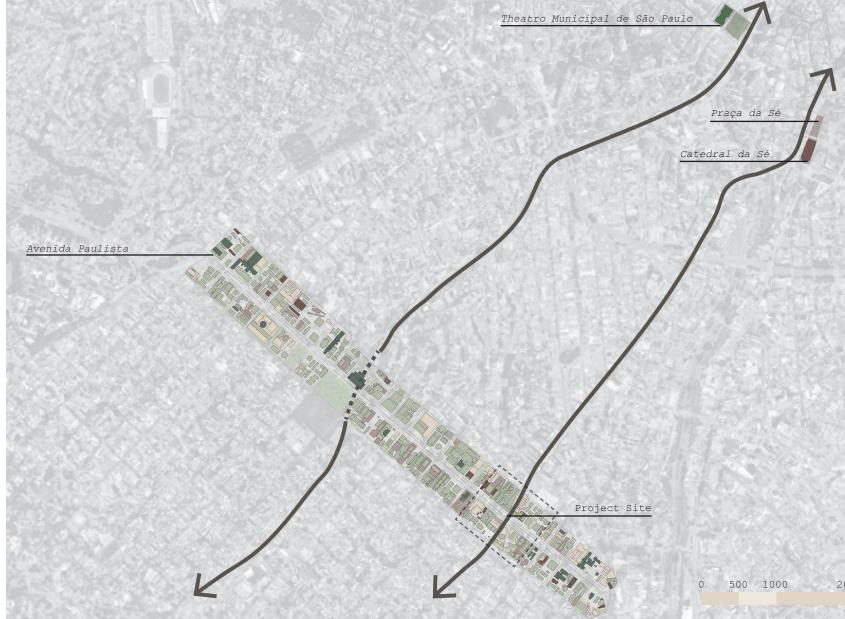

# Interactive Theatre in Performative Spaces



## The Theatre of Politics: The Streets as the Stage

Avenida Paulista - São Paulo, Brazil

"The truly orphic moment, the scene history is most apt to recall, took place just beyond the designated space of performance, on the sweeping staircase leading up from the lobby to the auditorium doors."



This thesis proposes to connect traditional architectural performance in theatre with architecture as an interactive artifact capable of inspiring the social power of the vulnerable masses.





#### Political Protest Timeline



1889: The Proclamation of the Republic



**1984:** "Diretas Já"



**2016:** "Impeachment Já"



2018-Present: One side against the president

2018-Present: One side against the Supreme Federal Tribunal



**1964:** March of the Family with God for Liberty"





1992:



Pedestrian Activity During Protests





## Conceptual Precedents





## Program Diagram

| Lobby and Office - 4000sqft         | Gathering and             |  |
|-------------------------------------|---------------------------|--|
|                                     | Circulation - 30000sqft   |  |
|                                     |                           |  |
| Public Dressing Room - 4000sqft     |                           |  |
|                                     |