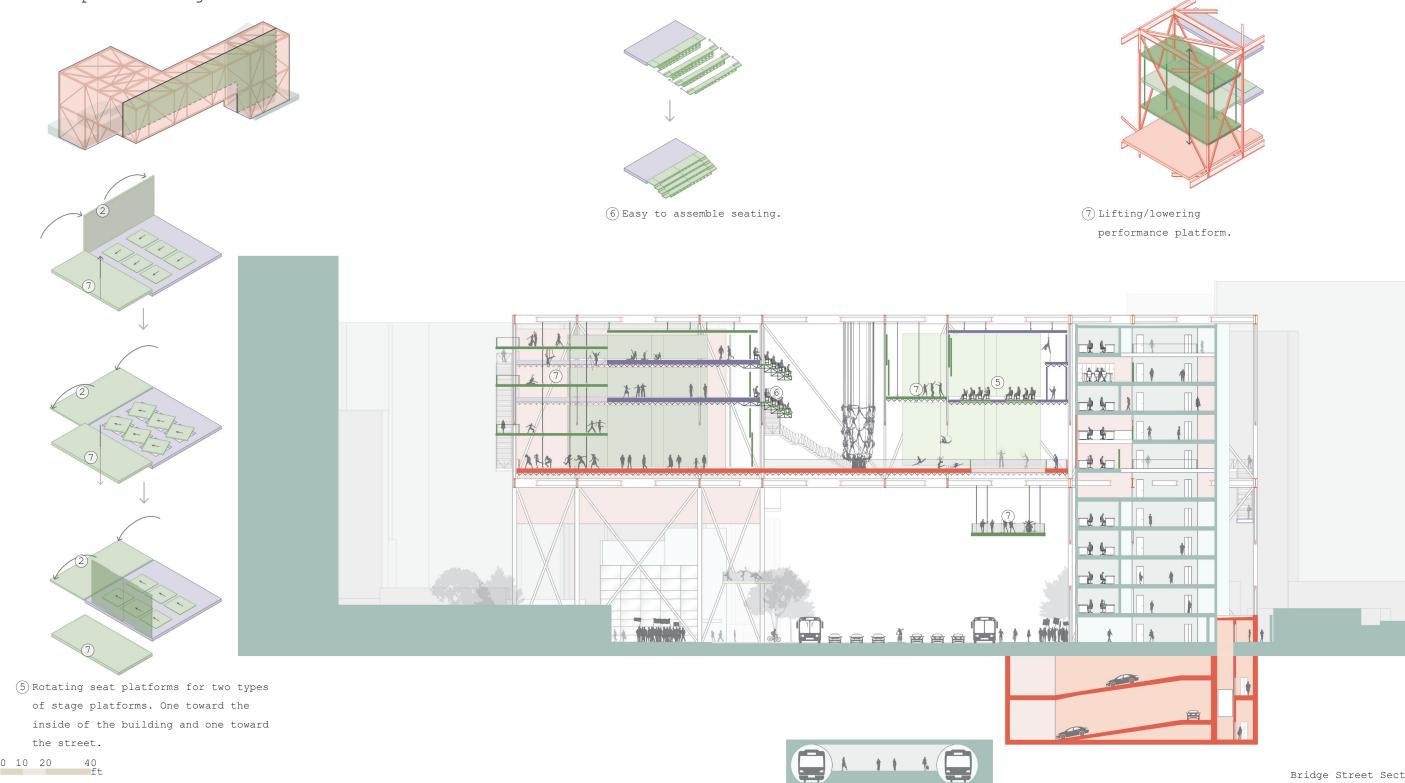

### Flexible Performance

Level 3 Floor Plan

3

(

Office and Lobby

9 0

0 0

(7)

#### Accessible Assemblies