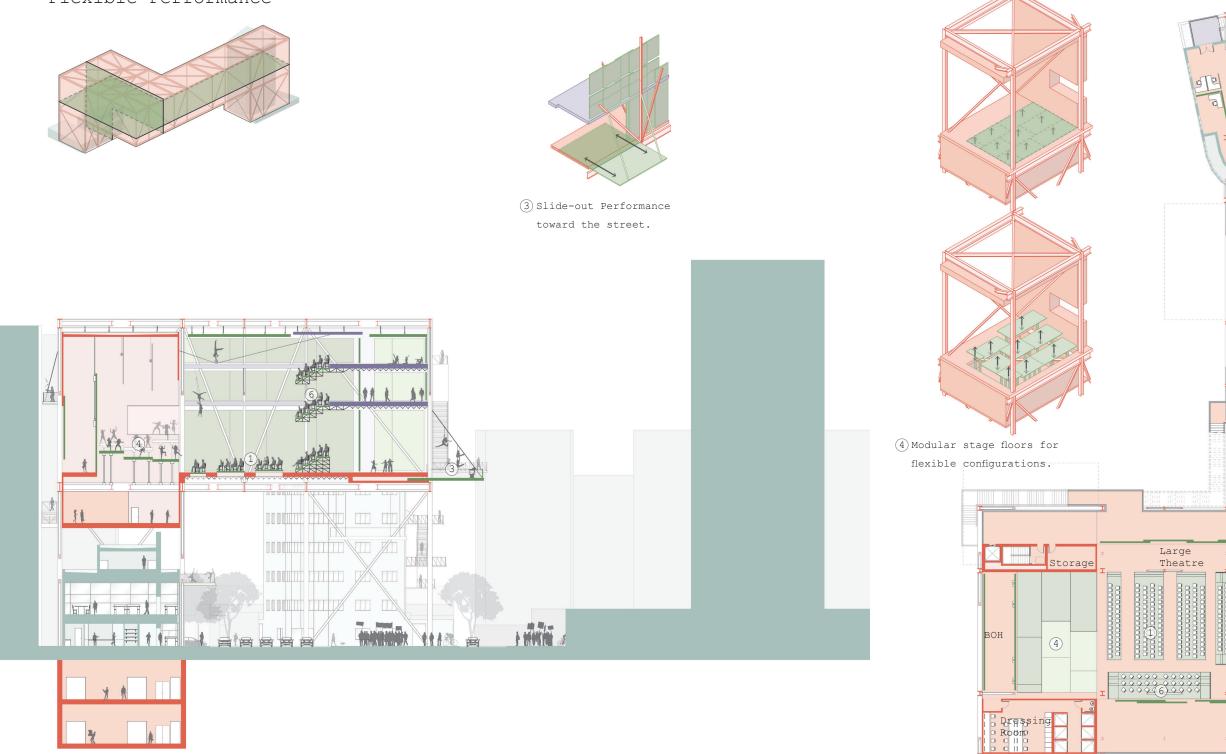

### Flexible Performance

Level 3 Floor Plan

3

(

Office and Lobby

9 0

0 0

(7)

## Performative Architecture

Large Theatre

0 10 20 40 ft