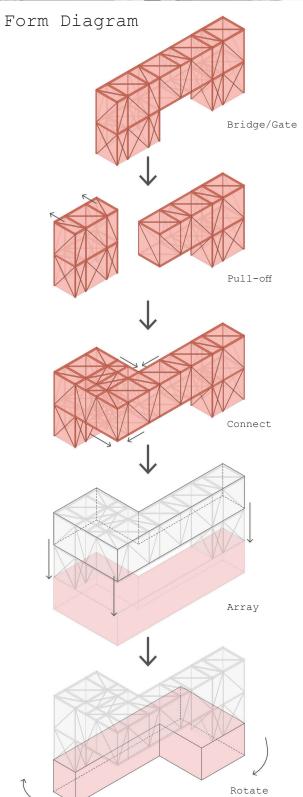

40000sqft |  |
| Lowered Performance - 700sqft       |                           |  |
| Hanging Performance - 1000sqft      |                           |  |
| hanging feriormance roosqit         |                           |  |
| Sliding Performance - 850sqft       |                           |  |
| Attaching Performance - 1300sqft    |                           |  |
|                                     | Matura 20000-06           |  |
| Restrooms - x4 700sqft              | Metro Access - 19000sqft  |  |
| Storage - 4000sqft                  |                           |  |
|                                     |                           |  |
|                                     |                           |  |
|                                     |                           |  |









## Interacting with the Existing







0 10 20 40 ft

11



Large Theatre Street Section

## Underground Connection



\*1

### Flexible Performance



Level 3 Floor Plan

3

(

Office and Lobby

9 0

0 0

(7)

Gathering

Exposed

Theatre

÷ ...



#### Accessible Assemblies





## Performative Architecture







Large Theatre



0 10 20 40 ft