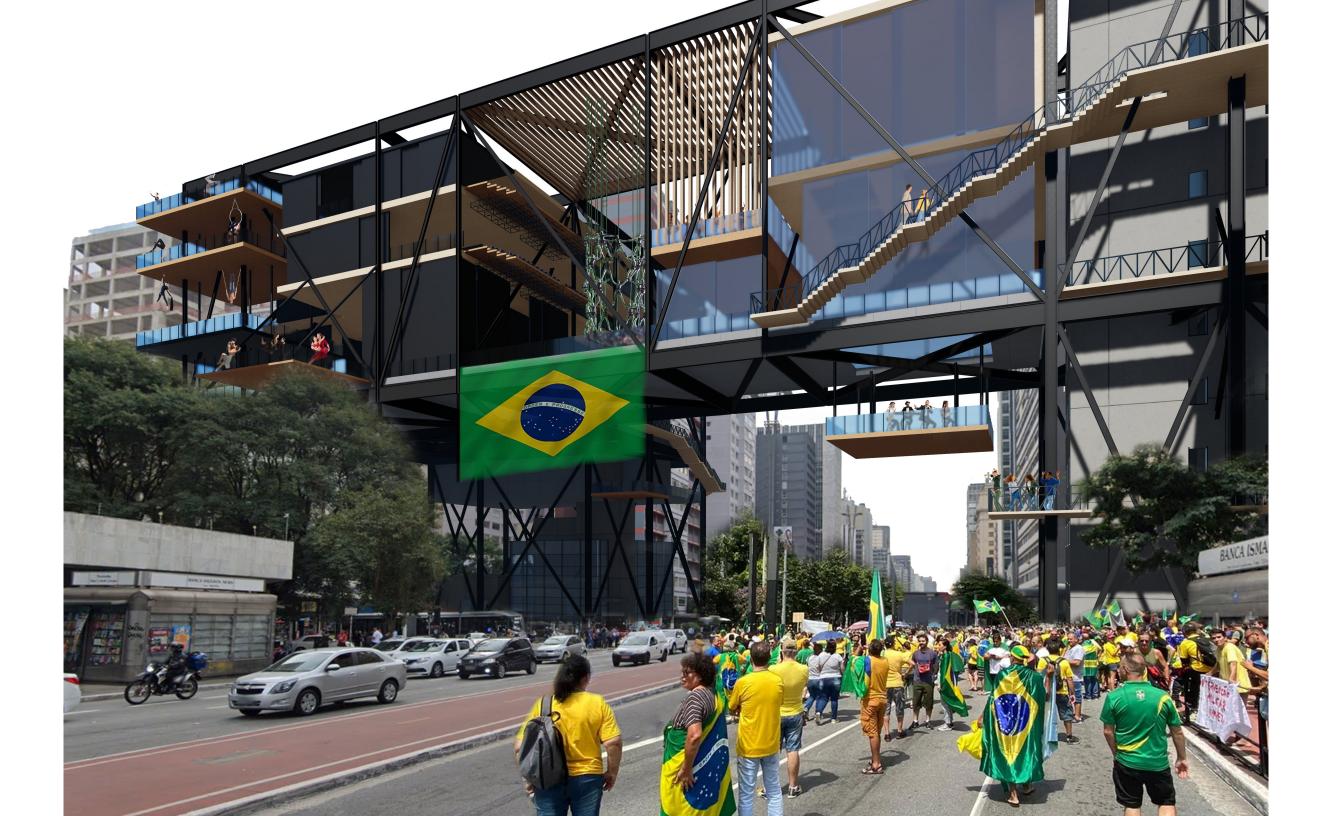

## The Theatre of Politics: The Streets as the Stage

Avenida Paulista - São Paulo, Brazil

"The truly orphic moment, the scene history is most apt to recall, took place just beyond the designated space of performance, on the sweeping staircase leading up from the lobby to the auditorium doors."

This thesis proposes to connect traditional architectural performance in theatre with architecture as an interactive artifact capable of inspiring the social power of the vulnerable masses.

#### Accessible Assemblies