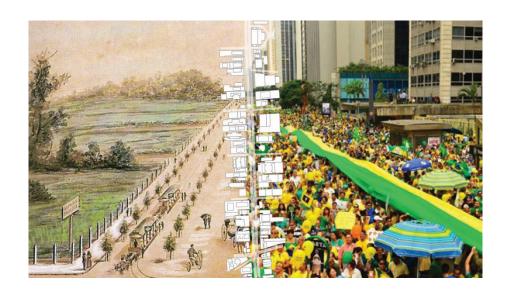

**1964:** March of the Family with God for Liberty"

1992:

Pedestrian Activity During Protests