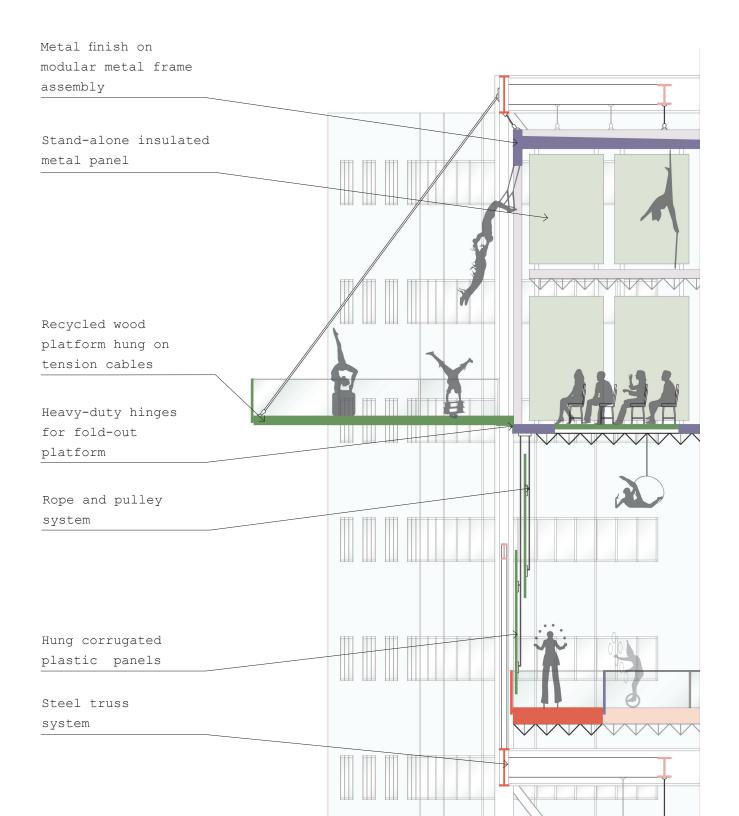

### Flexible Performance

Level 3 Floor Plan

3

(

Office and Lobby

9 0

0 0

(7)

Gathering

Exposed

Theatre

÷ ...