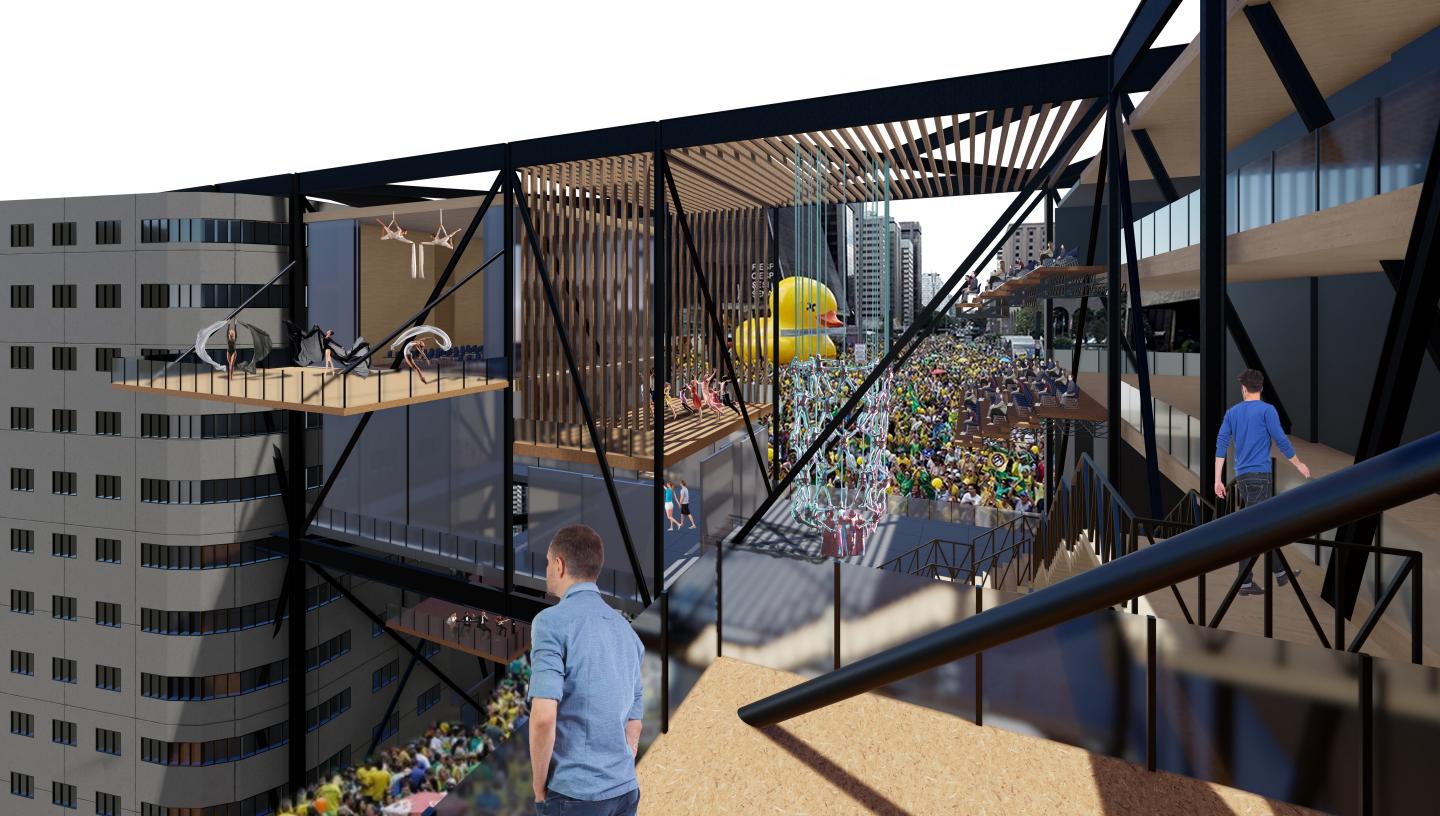

## Interacting with the Existing

0 10 20 40 ft

11

Large Theatre Street Section

## Performative Architecture

Large Theatre

0 10 20 40 ft