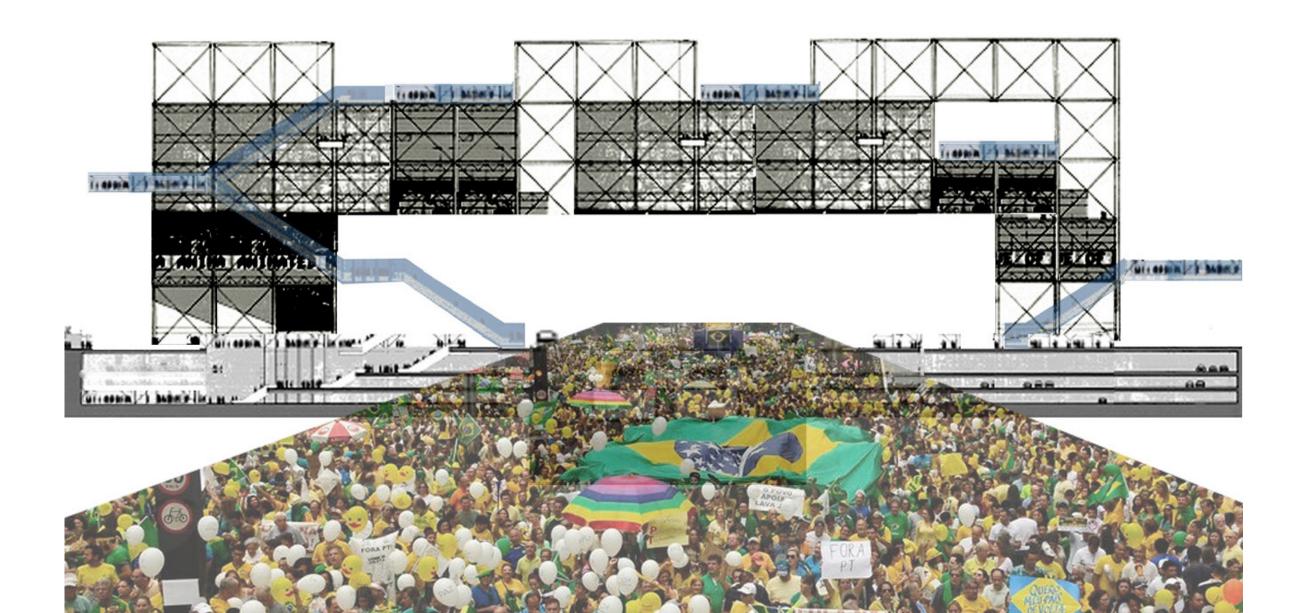

## Interacting with the Existing

0 10 20 40 ft

11

Large Theatre Street Section