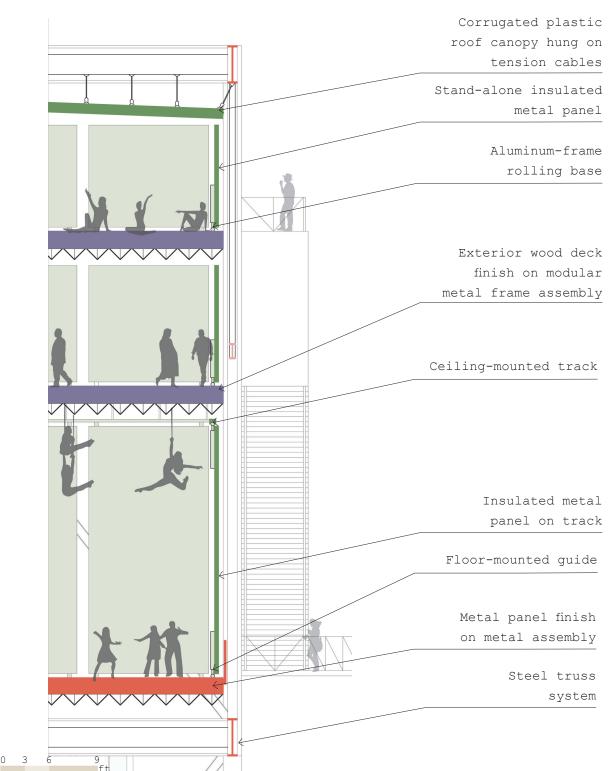

|  |
| Attaching Performance - 1300sqft    |                           |  |
|                                     | Matura 20000-06           |  |
| Restrooms - x4 700sqft              | Metro Access - 19000sqft  |  |
| Storage - 4000sqft                  |                           |  |
|                                     |                           |  |
|                                     |                           |  |
|                                     |                           |  |









## Interacting with the Existing







0 10 20 40 ft

11



Large Theatre Street Section

## Underground Connection



\*1

### Flexible Performance



Level 3 Floor Plan

3

(

Office and Lobby

9 0

0 0

(7)

Gathering

Exposed

Theatre

÷ ...



#### Accessible Assemblies





## Performative Architecture







Large Theatre



0 10 20 40 ft