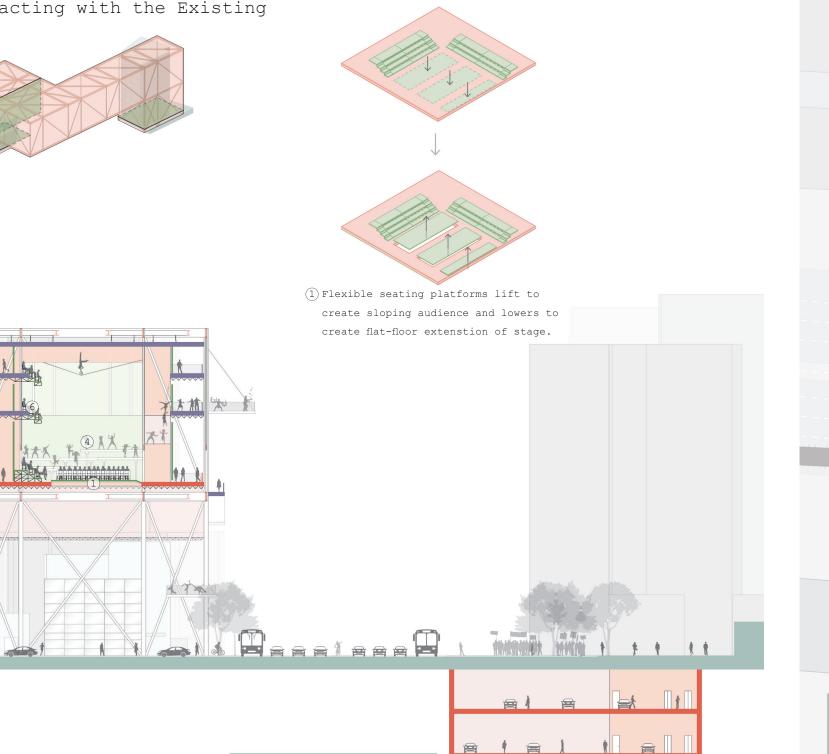

## Interacting with the Existing

0 10 20 40 ft

11

Large Theatre Street Section