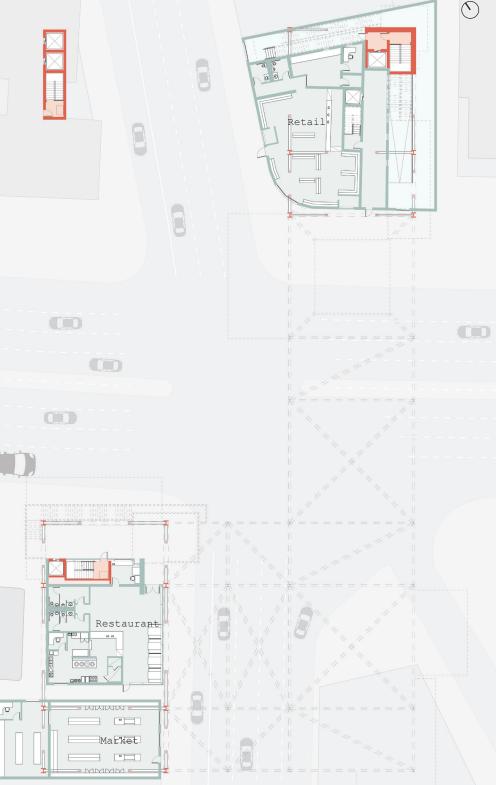

qft       |                           |  |
| Hanging Performance - 1000sqft      |                           |  |
| hanging feriormance roosqit         |                           |  |
| Sliding Performance - 850sqft       |                           |  |
| Attaching Performance - 1300sqft    |                           |  |
|                                     | Matura 20000-06           |  |
| Restrooms - x4 700sqft              | Metro Access - 19000sqft  |  |
| Storage - 4000sqft                  |                           |  |
|                                     |                           |  |
|                                     |                           |  |
|                                     |                           |  |









## Interacting with the Existing







0 10 20 40 ft

11



Large Theatre Street Section

## Underground Connection



\*1

### Flexible Performance



Level 3 Floor Plan

3

(

Office and Lobby

9 0

0 0

(7)

Gathering

Exposed

Theatre

÷ ...



#### Accessible Assemblies





## Performative Architecture







Large Theatre



0 10 20 40 ft