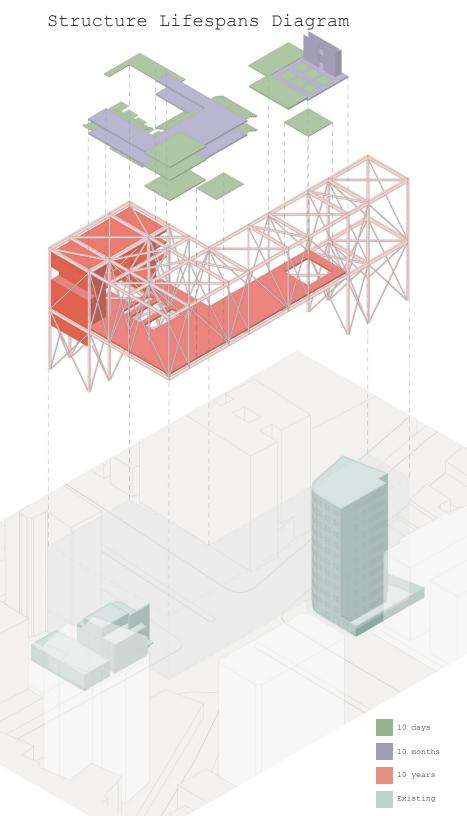

0000sqft |  |
| Lowered Performance - 700sqft       |                           |  |
| Hanging Performance - 1000sqft      |                           |  |
| hanging feriormance roosqit         |                           |  |
| Sliding Performance - 850sqft       |                           |  |
| Attaching Performance - 1300sqft    |                           |  |
|                                     | Matura 20000-06           |  |
| Restrooms - x4 700sqft              | Metro Access - 19000sqft  |  |
| Storage - 4000sqft                  |                           |  |
|                                     |                           |  |
|                                     |                           |  |
|                                     |                           |  |









## Interacting with the Existing







0 10 20 40 ft

11



Large Theatre Street Section

## Underground Connection



\*1

### Flexible Performance



Level 3 Floor Plan

3

(

Office and Lobby

9 0

0 0

(7)

Gathering

Exposed

Theatre

÷ ...



#### Accessible Assemblies





## Performative Architecture







Large Theatre



0 10 20 40 ft