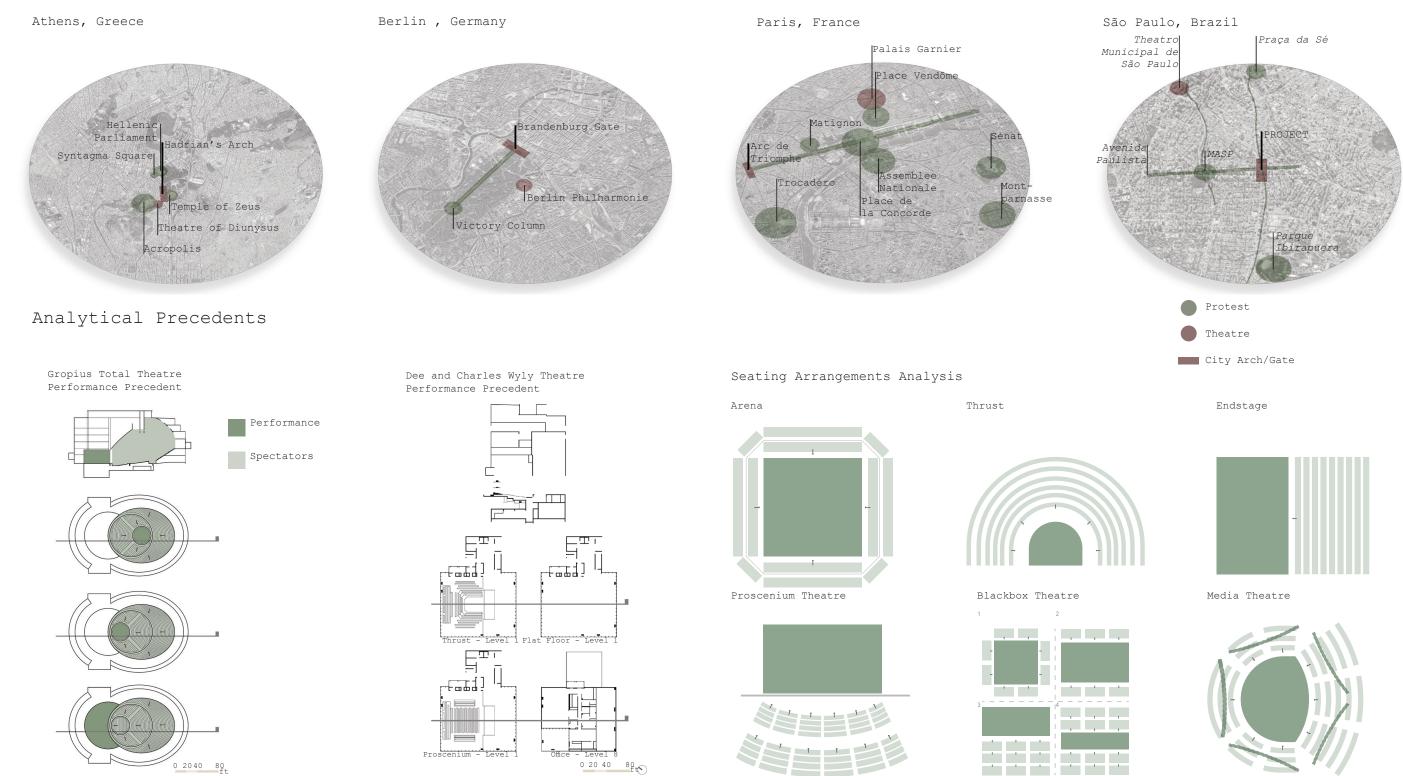

- São Paulo, Brazil

"The truly orphic moment, the scene history is most apt to recall, took place just beyond the designated space of performance, on the sweeping staircase leading up from the lobby to the auditorium doors."



This thesis proposes to connect traditional architectural performance in theatre with architecture as an interactive artifact capable of inspiring the social power of the vulnerable masses.





#### Political Protest Timeline



1889: The Proclamation of the Republic



**1984:** "Diretas Já"



**2016:** "Impeachment Já"



2018-Present: One side against the president

2018-Present: One side against the Supreme Federal Tribunal



**1964:** March of the Family with God for Liberty"





1992:



Pedestrian Activity During Protests





## Conceptual Precedents





## Program Diagram

| Lobby and Office - 4000sqft         | Gathering and             |  |
|-------------------------------------|---------------------------|--|
|                                     | Circulation - 30000sqft   |  |
|                                     |                           |  |
| Public Dressing Room - 4000sqft     |                           |  |
|                                     |                           |  |
| Rehearsal - x3 1700sqft             |                           |  |
|                                     |                           |  |
| Large Stage - 2000sqft              | Parking - x2 1800sqft     |  |
|                                     |                           |  |
| Large Theatre - 4500sqft            |