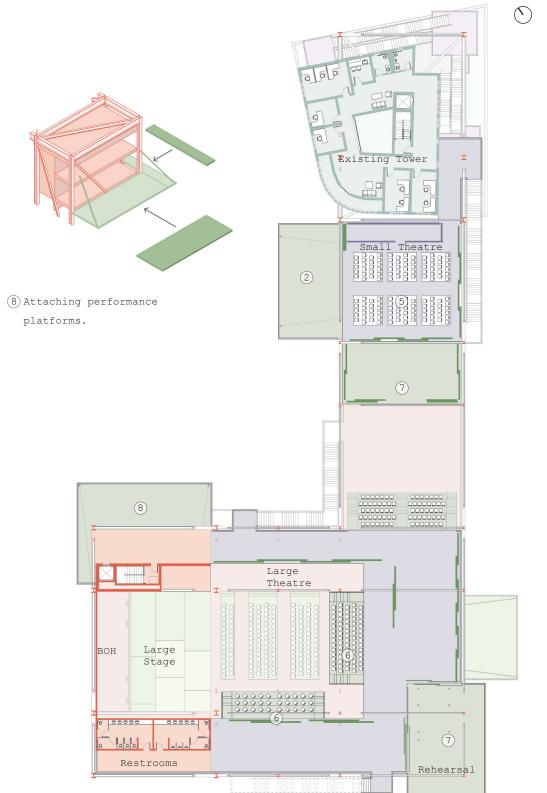

## Program Diagram

| Lobby and Office - 4000sqft         | Gathering and             |  |
|-------------------------------------|---------------------------|--|
|                                     | Circulation - 30000sqft   |  |
|                                     |                           |  |
| Public Dressing Room - 4000sqft     |                           |  |
|                                     |                           |  |
| Rehearsal - x3 1700sqft             |                           |  |
|                                     |                           |  |
| Large Stage - 2000sqft              | Parking - x2 1800sqft     |  |
|                                     |                           |  |
| Large Theatre - 4500sqft            |                           |  |
|                                     |                           |  |
|                                     |                           |  |
| Large Theatre Support - 3800sqft    | Mechanical - 4000sqft     |  |
|                                     | Electrical - 4000sqft     |  |
|                                     |                           |  |
| Private Dressing Room - x2 1200sqft | Market - 2500sqft         |  |
| Small Theatre - 2800sqft            |                           |  |
|                                     | Restaurant - 5000sqft     |  |
| Tifting Deufermennen 1400-eft       |                           |  |
| Lifting Performance - 1400sqft      |                           |  |
| Fold-out Performance - 1400sqft     | Office Tower with         |  |
|                                     | Retail - x7 4000sqft      |  |
| Exposed Theatre - 2800sqft          |                           |  |
|                                     | Metro Station - 40000sqft |  |
| Lowered Performance - 700sqft       |                           |  |
| Hanging Performance - 1000sqft      |                           |  |
| hanging feriormance roosqit         |                           |  |
| Sliding Performance - 850sqft       |                           |  |
| Attaching Performance - 1300sqft    |                           |  |
|                                     | Matura 20000-06           |  |
| Restrooms - x4 700sqft              | Metro Access - 19000sqft  |  |
| Storage - 4000sqft                  |                           |  |
|                                     |                           |  |
|                                     |                           |  |
|                                     |                           |  |

### Flexible Performance

Level 3 Floor Plan

3

(

Office and Lobby

9 0

0 0

(7)