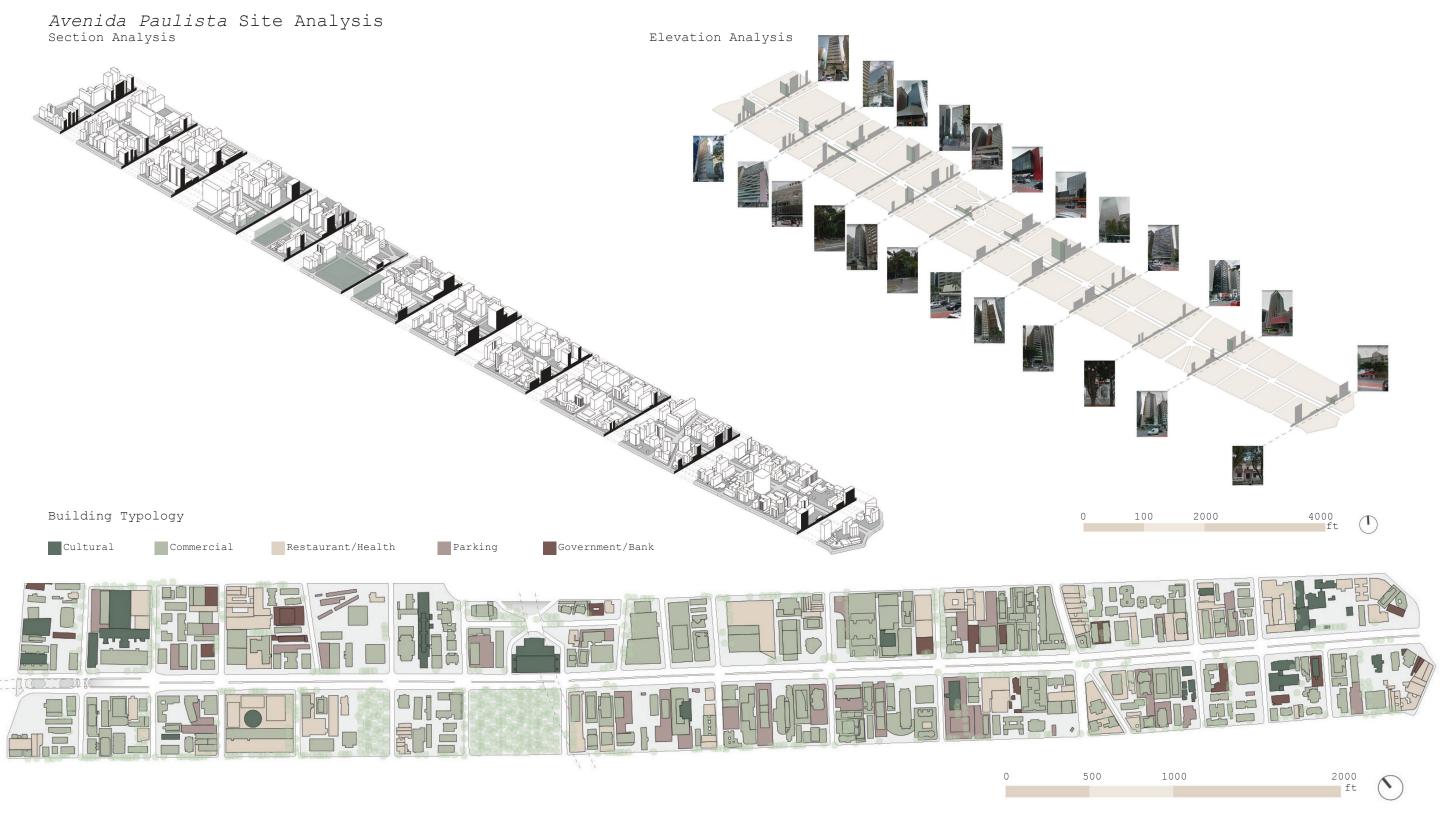

the Stage

Avenida Paulista - São Paulo, Brazil

"The truly orphic moment, the scene history is most apt to recall, took place just beyond the designated space of performance, on the sweeping staircase leading up from the lobby to the auditorium doors."



This thesis proposes to connect traditional architectural performance in theatre with architecture as an interactive artifact capable of inspiring the social power of the vulnerable masses.





#### Political Protest Timeline



1889: The Proclamation of the Republic



**1984:** "Diretas Já"



**2016:** "Impeachment Já"



2018-Present: One side against the president

2018-Present: One side against the Supreme Federal Tribunal



**1964:** March of the Family with God for Liberty"





1992:



Pedestrian Activity During Protests





## Conceptual Precedents





## Program Diagram

| Lobby and Office - 4000sqft         | Gathering and             |  |
|-------------------------------------|---------------------------|--|
|                                     | Circulation - 30000sqft   |  |
|                                     |                           |  |
| Public Dressing Room - 4000sqft     |                           |  |
|                                     |                           |  |
| Rehearsal - x3 1700sqft             |                           |  |
|                                     |                           |  |
| Large Stage - 2000sqft              | Parking - x2 1800sqft     |  |
|                                     |                           |  |
| Large Theatre - 4500sqft