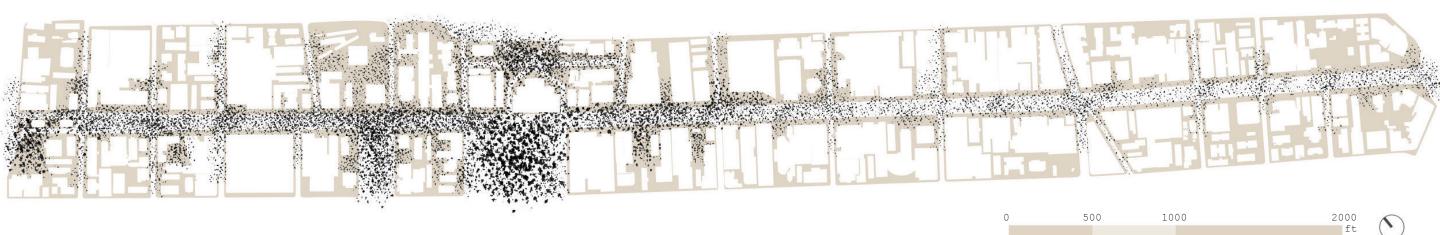

**1964:** March of the Family with God for Liberty"

1992:

Pedestrian Activity During Protests