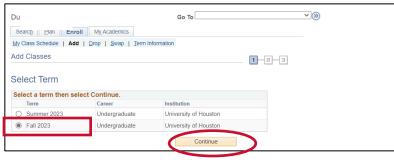

## How to Register for CORE 1101

- 1) Log in to AccessUH and select the myUH Self Service icon.
- 2) Select the Academic Records icon.

3) Select Enrollment: Add Classes

| ✓ Student Home                 |                                                  |                         | Student                              | t Records Collection | <u>ଜ</u> ସ୍ | Δ: |
|--------------------------------|--------------------------------------------------|-------------------------|--------------------------------------|----------------------|-------------|----|
| View Grades                    |                                                  |                         | Go To                                | <b>*</b> ]@          |             |    |
| Request EnrollmentVerification | Search Ear Erroll<br>My Cass Schedule   Add      |                         |                                      |                      |             |    |
| Enrolment Verification         | Add Classes                                      |                         |                                      | 1-0-3                |             |    |
| Leven Unofficial Transcript    | Select Term                                      |                         |                                      |                      |             |    |
| Children Schedule              | Select a term then sele<br>Term<br>O Summer 2023 | Career<br>Undergraduate | Institution<br>University of Houston |                      |             |    |
| Enrollment: Add Classes        | ○ Fall 2023                                      | Undergraduale           | University of Houston<br>Continue    |                      |             |    |
| Enforment P History            | Co to top                                        |                         |                                      |                      |             |    |
| My Class Schedule              |                                                  |                         |                                      |                      |             |    |
| Class Search/Browse Catalog    |                                                  |                         |                                      |                      |             |    |
| F-1 OPT(X) Report eForm 🗸 🗸    |                                                  |                         |                                      |                      |             |    |
| Request Term Withdrawal        |                                                  |                         |                                      |                      |             |    |
| View Transfer Credit Report    |                                                  |                         |                                      |                      |             |    |
| UH_Official_Transcript         |                                                  |                         |                                      |                      |             |    |

4) Select Fall 2023, then select Continue.

5) Enter a 5-digit class number from the list of CORE 1101 sections on page 2 and select Enter.