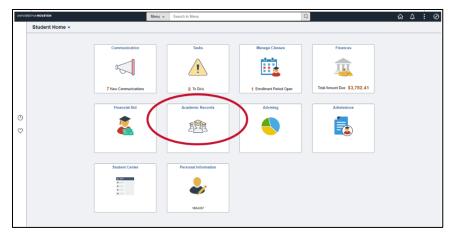

## How to Register for CORE 1101

- 1) Log in to AccessUH and select the myUH Self Service icon.
- 2) Select the Academic Records icon.

3) Select Enrollment: Add Classes

| ✓ Student Home                 |                                                  |                         | Student                              | t Records Collection | <u>ଜ</u> ସ୍ | Δ: |
|--------------------------------|--------------------------------------------------|-------------------------|--------------------------------------|----------------------|-------------|----|
| View Grades                    |                                                  |                         | Go To                                | <b>*</b> ]@          |             |    |
| Request EnrollmentVerification | Search Ear Erroll<br>My Cass Schedule   Add      |                         |                                      |                      |             |    |
| Enrolment Verification         | Add Classes                                      |                         |                                      | 1-0-3                |             |    |
| Leven Unofficial Transcript    | Select Term                                      |                         |                                      |                      |             |    |
| Children Schedule              | Select a term then sele<br>Term<br>O Summer 2023 | Career<br>Undergraduate | Institution<br>University of Houston |                      |             |    |
| Enrollment: Add Classes        | ○ Fall 2023                                      | Undergraduale           | University of Houston<br>Continue    |                      |             |    |
| Enforment P History            | Co to top                                        |                         |                                      |                      |             |    |
| My Class Schedule              |                                                  |                         |                                      |                      |             |    |
| Class Search/Browse Catalog    |                                                  |                         |                                      |                      |             |    |
| F-1 OPT(X) Report eForm 🗸 🗸    |                                                  |                         |                                      |                      |             |    |
| Request Term Withdrawal        |                                                  |                         |                                      |                      |             |    |
| View Transfer Credit Report    |                                                  |                         |                                      |                      |             |    |
| UH_Official_Transcript         |                                                  |                         |                                      |                      |             |    |