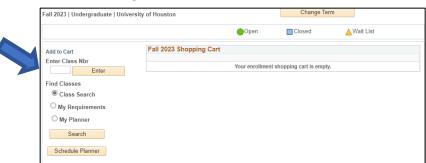

4) Select Fall 2023, then select Continue.

5) Enter a 5-digit class number from the list of CORE 1101 sections on page 2 and select Enter.